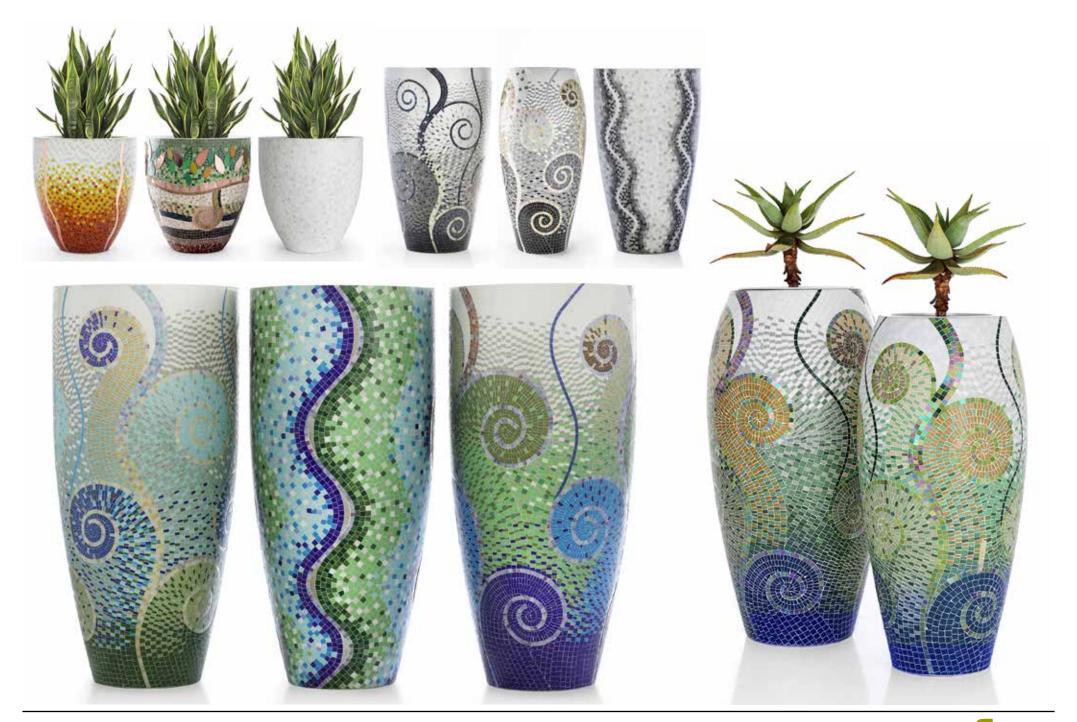

# **MOSAIC MURALS**

## **BESPOKE MURAL GRAPHICS**

#### **BESPOKE MOSAIC MURAL**

Custom mural is made of glass mosaics individually applied to a powder coated stainless steel backing which enables hanging and moving the artwork if necessary. Size and design options are infinite.