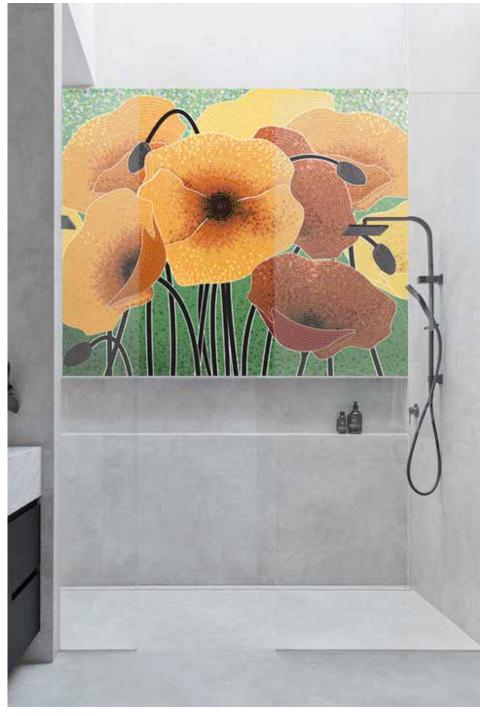

# **MOSAIC MURALS**

## **BESPOKE MURAL GRAPHICS**

#### **BESPOKE MOSAIC MURAL**

Custom mural is made of glass mosaics individually applied to a powder coated stainless steel backing which enables hanging and moving the artwork if necessary. Size and design options are infinite.