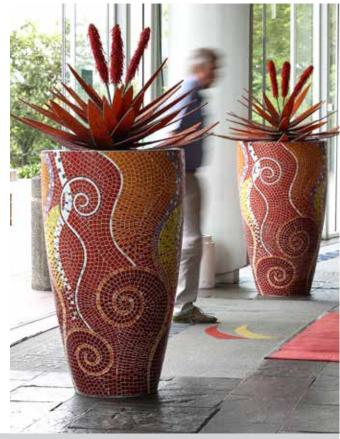

# **MOSAIC MURALS**

## **BESPOKE MURAL GRAPHICS**

#### **BESPOKE MOSAIC MURAL**

Custom mural is made of glass mosaics individually applied to a powder coated stainless steel backing which enables hanging and moving the artwork if necessary. Size and design options are infinite.