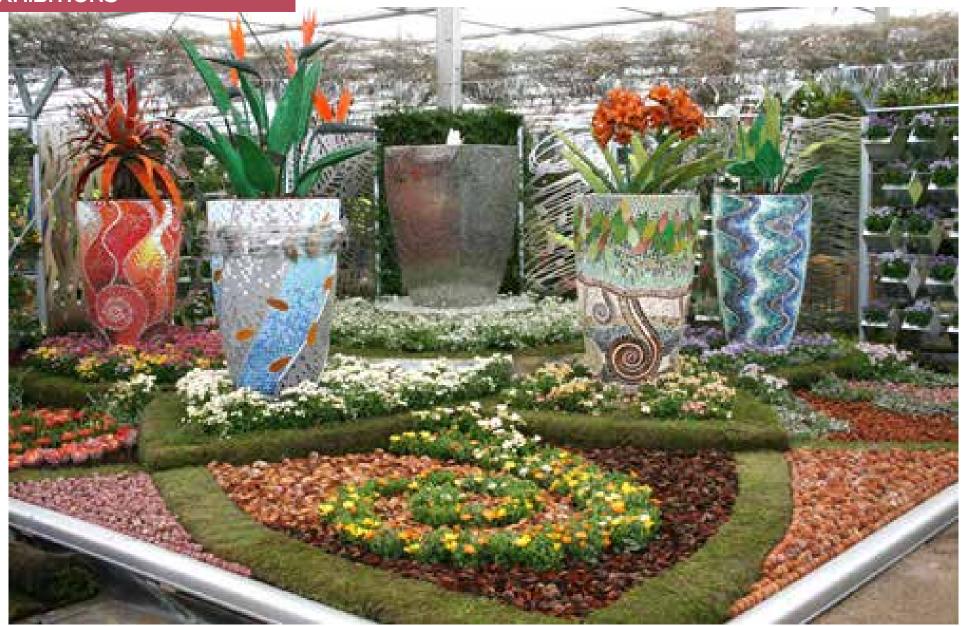

# **MOSAIC MURALS**

## **BESPOKE MURAL GRAPHICS**

#### **BESPOKE MOSAIC MURAL**

Custom mural is made of glass mosaics individually applied to a powder coated stainless steel backing which enables hanging and moving the artwork if necessary. Size and design options are infinite.