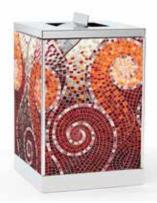

# **MOSAIC MURALS**

## **BESPOKE MURAL GRAPHICS**

#### **BESPOKE MOSAIC MURAL**

Custom mural is made of glass mosaics individually applied to a powder coated stainless steel backing which enables hanging and moving the artwork if necessary. Size and design options are infinite.