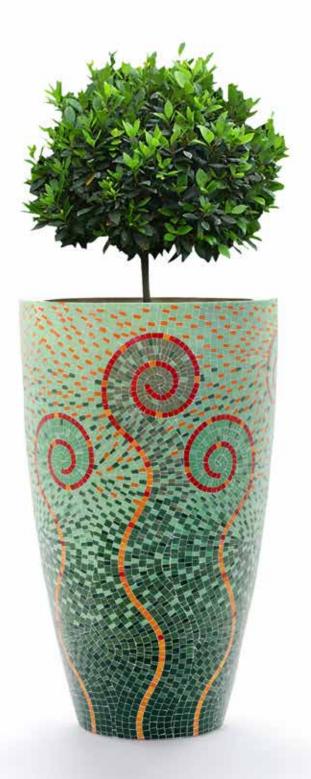

# **MOSAIC MURALS**

## **BESPOKE MURAL GRAPHICS**

#### **BESPOKE MOSAIC MURAL**

Custom mural is made of glass mosaics individually applied to a powder coated stainless steel backing which enables hanging and moving the artwork if necessary. Size and design options are infinite.