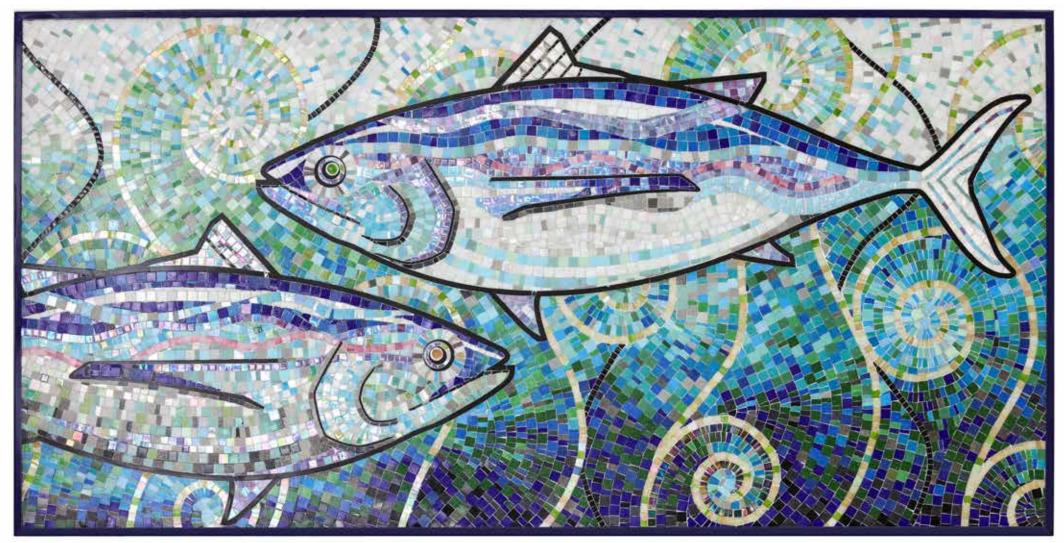

# **MOSAIC MURALS**

## **BESPOKE MURAL GRAPHICS**

#### **BESPOKE MOSAIC MURAL**

Custom mural is made of glass mosaics individually applied to a powder coated stainless steel backing which enables hanging and moving the artwork if necessary. Size and design options are infinite.