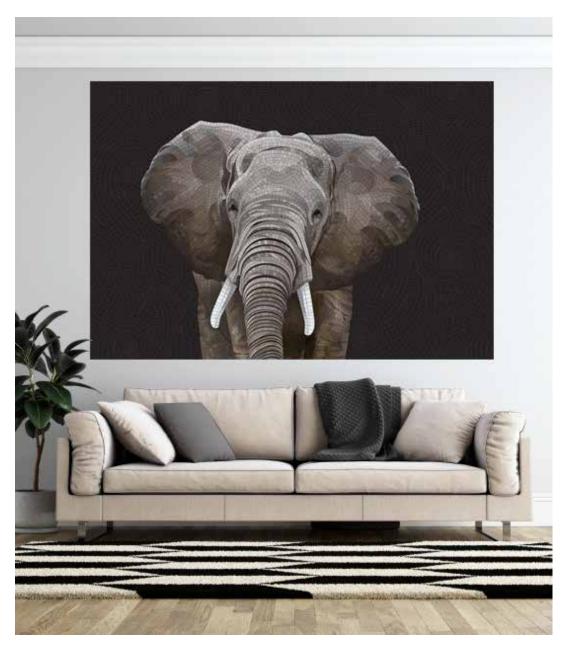

# **MOSAIC MURALS**

## **BESPOKE MURAL GRAPHICS**

#### **BESPOKE MOSAIC MURAL**

Custom mural is made of glass mosaics individually applied to a powder coated stainless steel backing which enables hanging and moving the artwork if necessary. Size and design options are infinite.